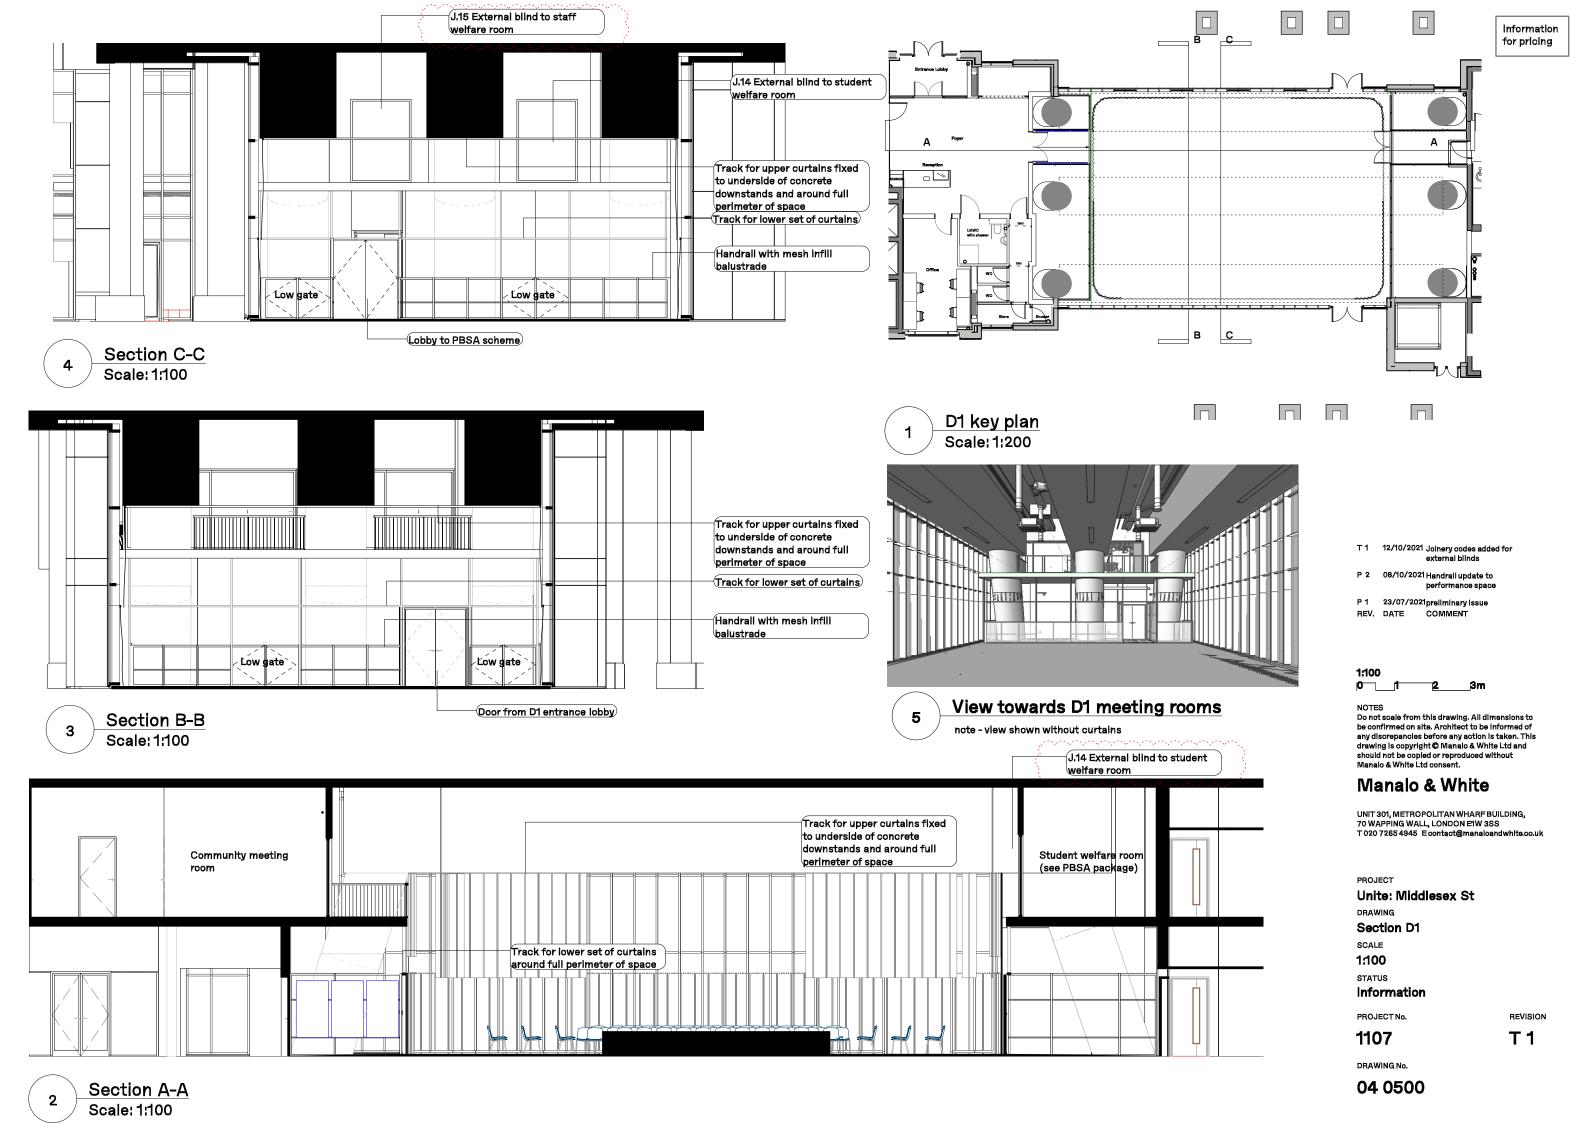

1 display case edited, loose furniture revised

P 4 26/08/2021ISSUE FOR COSTING

P 3 23/07/2021Revisions to L1 Internal layout, additional glazing to meeting

P 2 22/06/2021D1 space layout revised

P 1 04/06/2021DRAFTISSUE REV. DATE COMMENT

1:100

NOTES

Do not scale from this drawing. All dimensions to be confirmed on site. Architect to be informed of any discrepancies before any action is taken. This drawing is copyright © Manaio & White Ltd and should not be copied or reproduced without Manaio & White Ltd consent.

## Manalo & White

UNIT 301, METROPOLITAN WHARF BUILDING, 70 WAPPING WALL, LONDON ETW 3SS T 020 7265 4945 Econtact@manaloandwhite.co.uk

PROJECT

Unite: Middlesex St

DRAWING

D1 - Plan 1F

SCALE

1:100 @A3

STATUS

1107

Information

PROJECT No. REVISION

T 1

DRAWING No.









Legend Userrequired power and data

Low Level DSO



DRAWING No.

T 1

1107

**1107** 

T 1

DRAWING No.





Wall finishes key