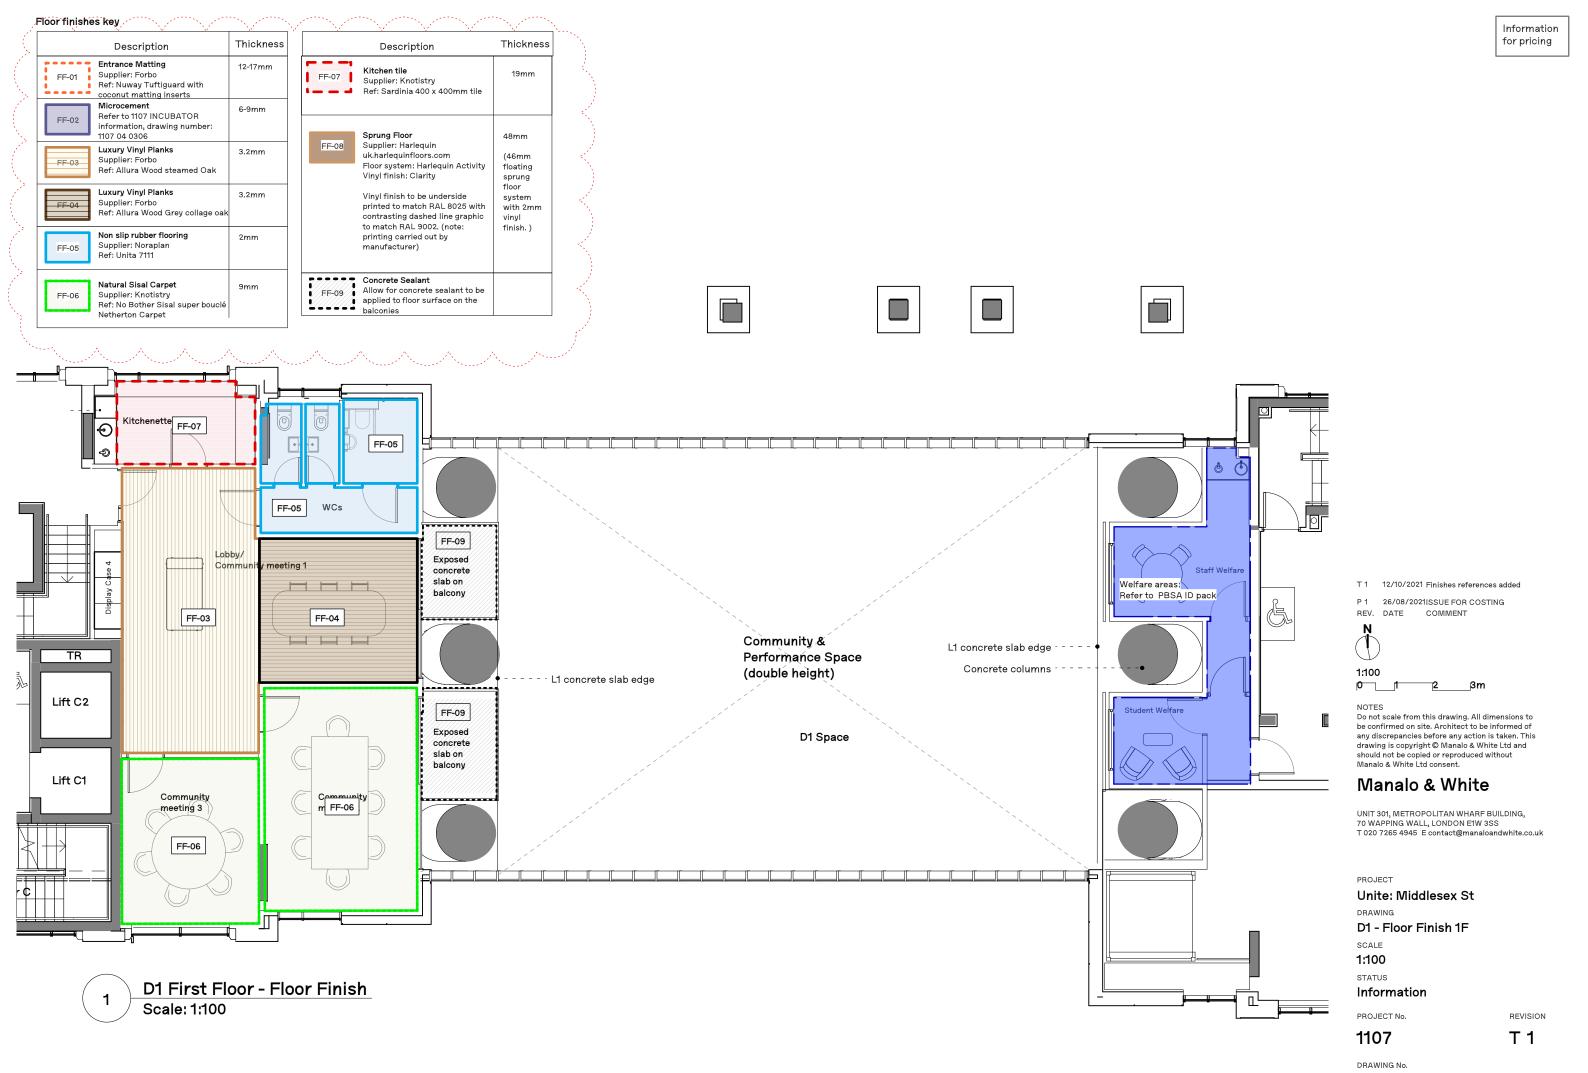

glazing to meeting

P 2 22/06/2021D1 space layout revised

P 1 04/06/2021DRAFTISSUE REV. DATE COMMENT

1:100

NOTES

Do not scale from this drawing. All dimensions to be confirmed on site. Architect to be informed of any discrepancies before any action is taken. This drawing is copyright © Manaio & White Ltd and should not be copied or reproduced without Manaio & White Ltd consent.

## Manalo & White

UNIT 301, METROPOLITAN WHARF BUILDING, 70 WAPPING WALL, LONDON ETW 3SS T 020 7265 4945 Econtact@manaloandwhite.co.uk

PROJECT

Unite: Middlesex St

DRAWING

D1 - Plan 1F

SCALE

1:100 @A3

STATUS

1107

Information

PROJECT No. REVISION

T 1

DRAWING No.









Legend Userrequired power and data

Low Level DSO



DRAWING No.

T 1

1107

**1107** 

T 1

DRAWING No.





Wall finishes key