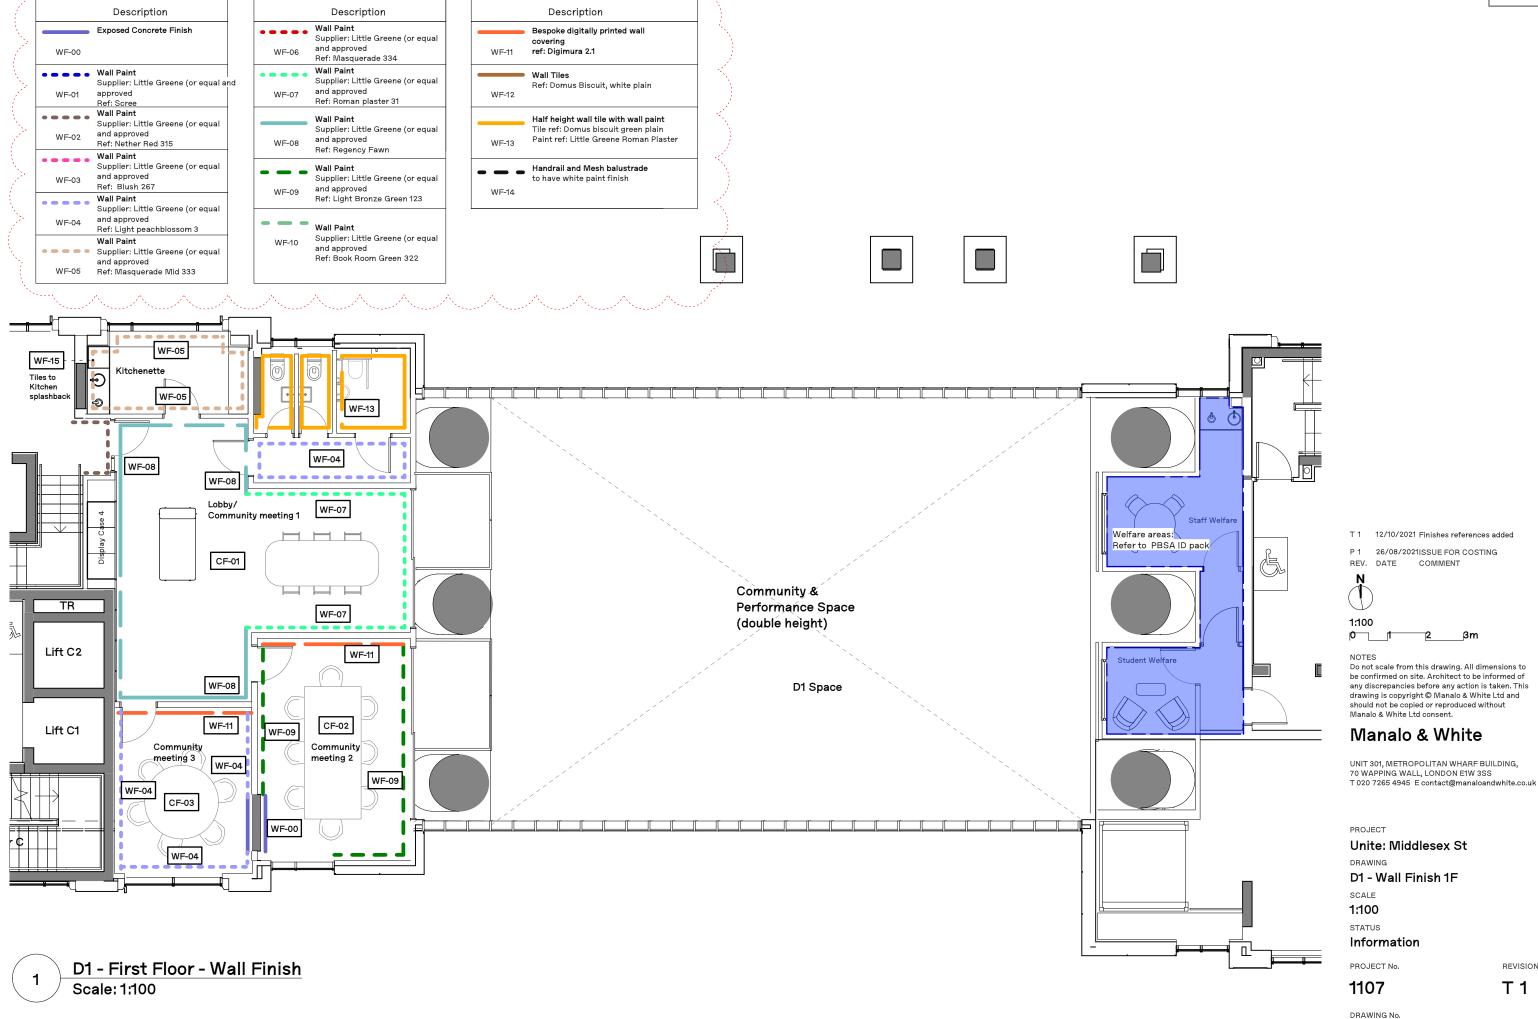

nal layout, additional glazing to meeting

P 2 22/06/2021D1 space layout revised

P 1 04/06/2021DRAFTISSUE REV. DATE COMMENT

1:100

NOTES

Do not scale from this drawing. All dimensions to be confirmed on site. Architect to be informed of any discrepancies before any action is taken. This drawing is copyright © Manaio & White Ltd and should not be copied or reproduced without Manaio & White Ltd consent.

## Manalo & White

UNIT 301, METROPOLITAN WHARF BUILDING, 70 WAPPING WALL, LONDON ETW 3SS T 020 7265 4945 Econtact@manaloandwhite.co.uk

PROJECT

Unite: Middlesex St

DRAWING

D1 - Plan 1F

SCALE

1:100 @A3

STATUS

1107

Information

PROJECT No. REVISION

T 1

DRAWING No.









Legend Userrequired power and data

Low Level DSO



DRAWING No.

T 1

1107

**1107** 

T 1

DRAWING No.





Wall finishes key