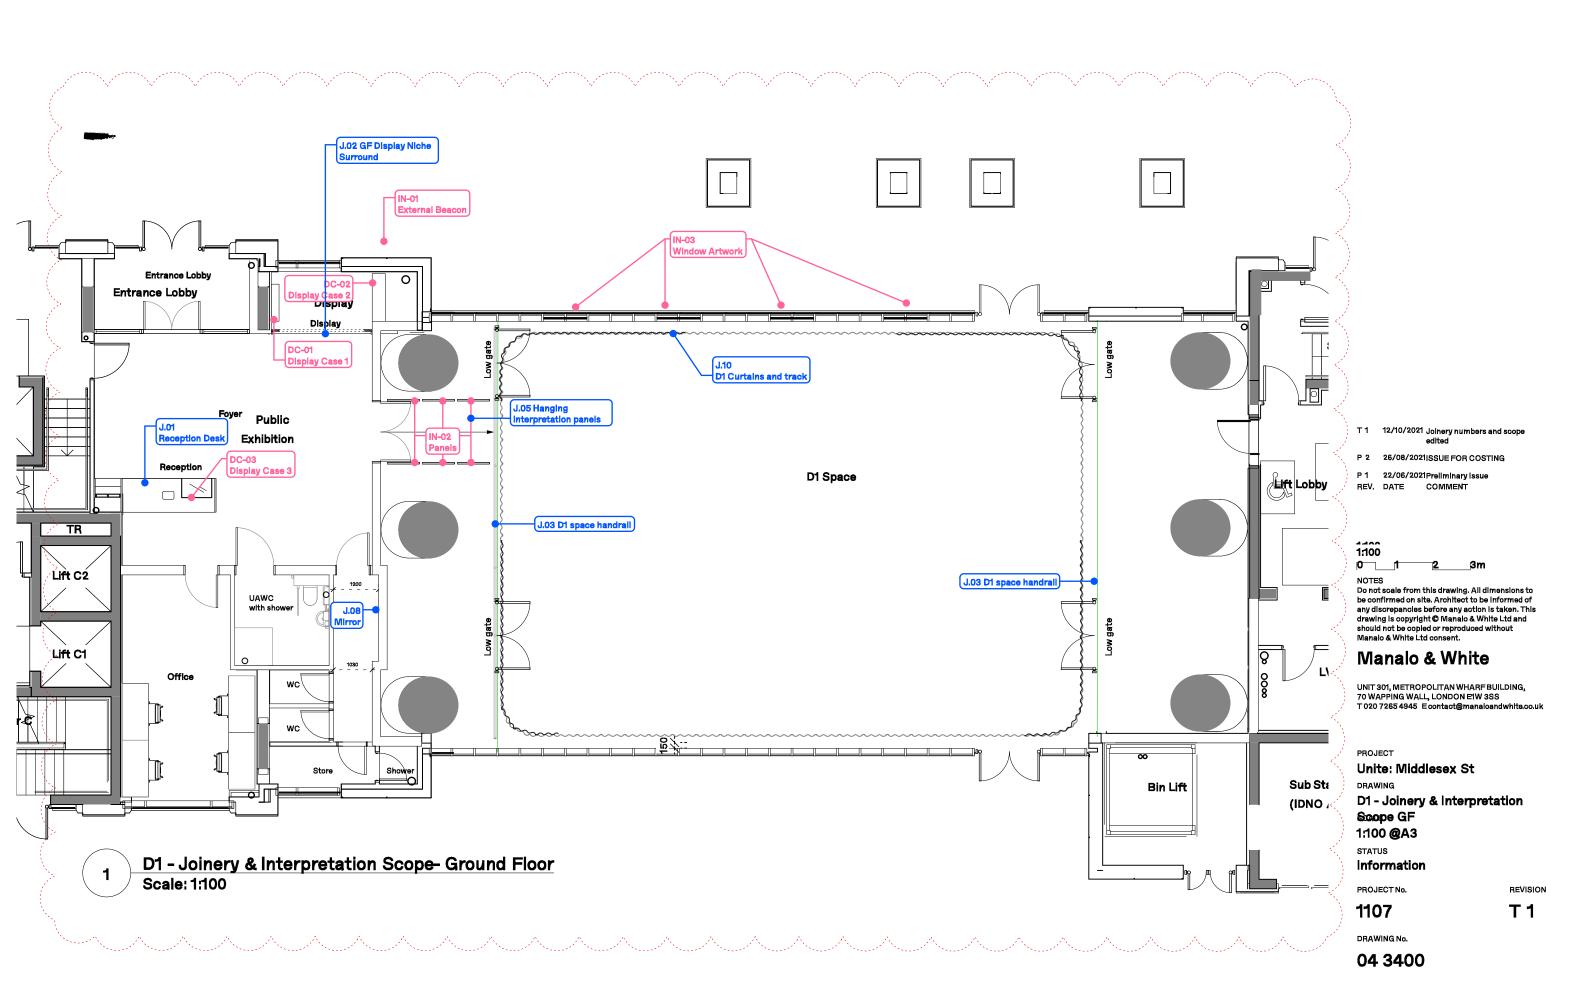

STATUS

1107

Information

PROJECT No. REVISION

T 1

DRAWING No.

Legend Userrequired power and data

Low Level DSO