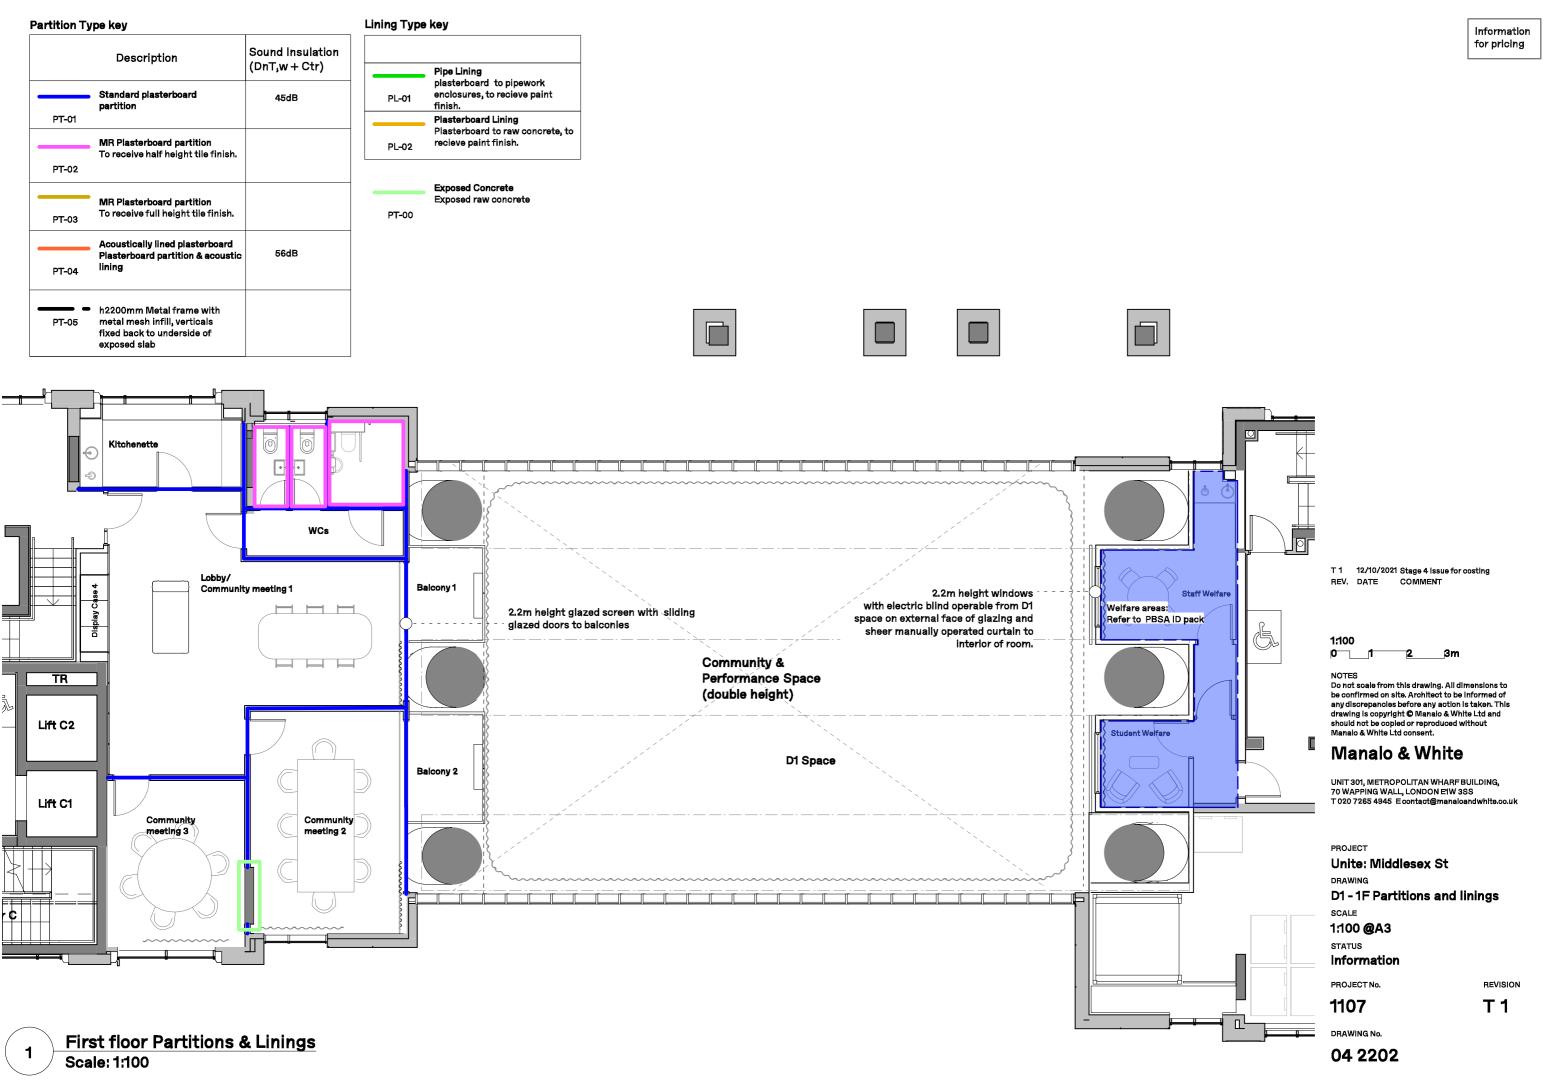

to meeting

P 2 22/06/2021D1 space layout revised

P 1 04/06/2021DRAFTISSUE REV. DATE COMMENT

1:100

NOTES

Do not scale from this drawing. All dimensions to be confirmed on site. Architect to be informed of any discrepancies before any action is taken. This drawing is copyright © Manaio & White Ltd and should not be copied or reproduced without Manaio & White Ltd consent.

## Manalo & White

UNIT 301, METROPOLITAN WHARF BUILDING, 70 WAPPING WALL, LONDON ETW 3SS T 020 7265 4945 Econtact@manaloandwhite.co.uk

PROJECT

Unite: Middlesex St

DRAWING

D1 - Plan 1F

SCALE

1:100 @A3

STATUS

1107

Information

PROJECT No. REVISION

T 1

DRAWING No.









Legend Userrequired power and data

Low Level DSO



DRAWING No.

T 1

1107

**1107** 

T 1

DRAWING No.





Wall finishes key