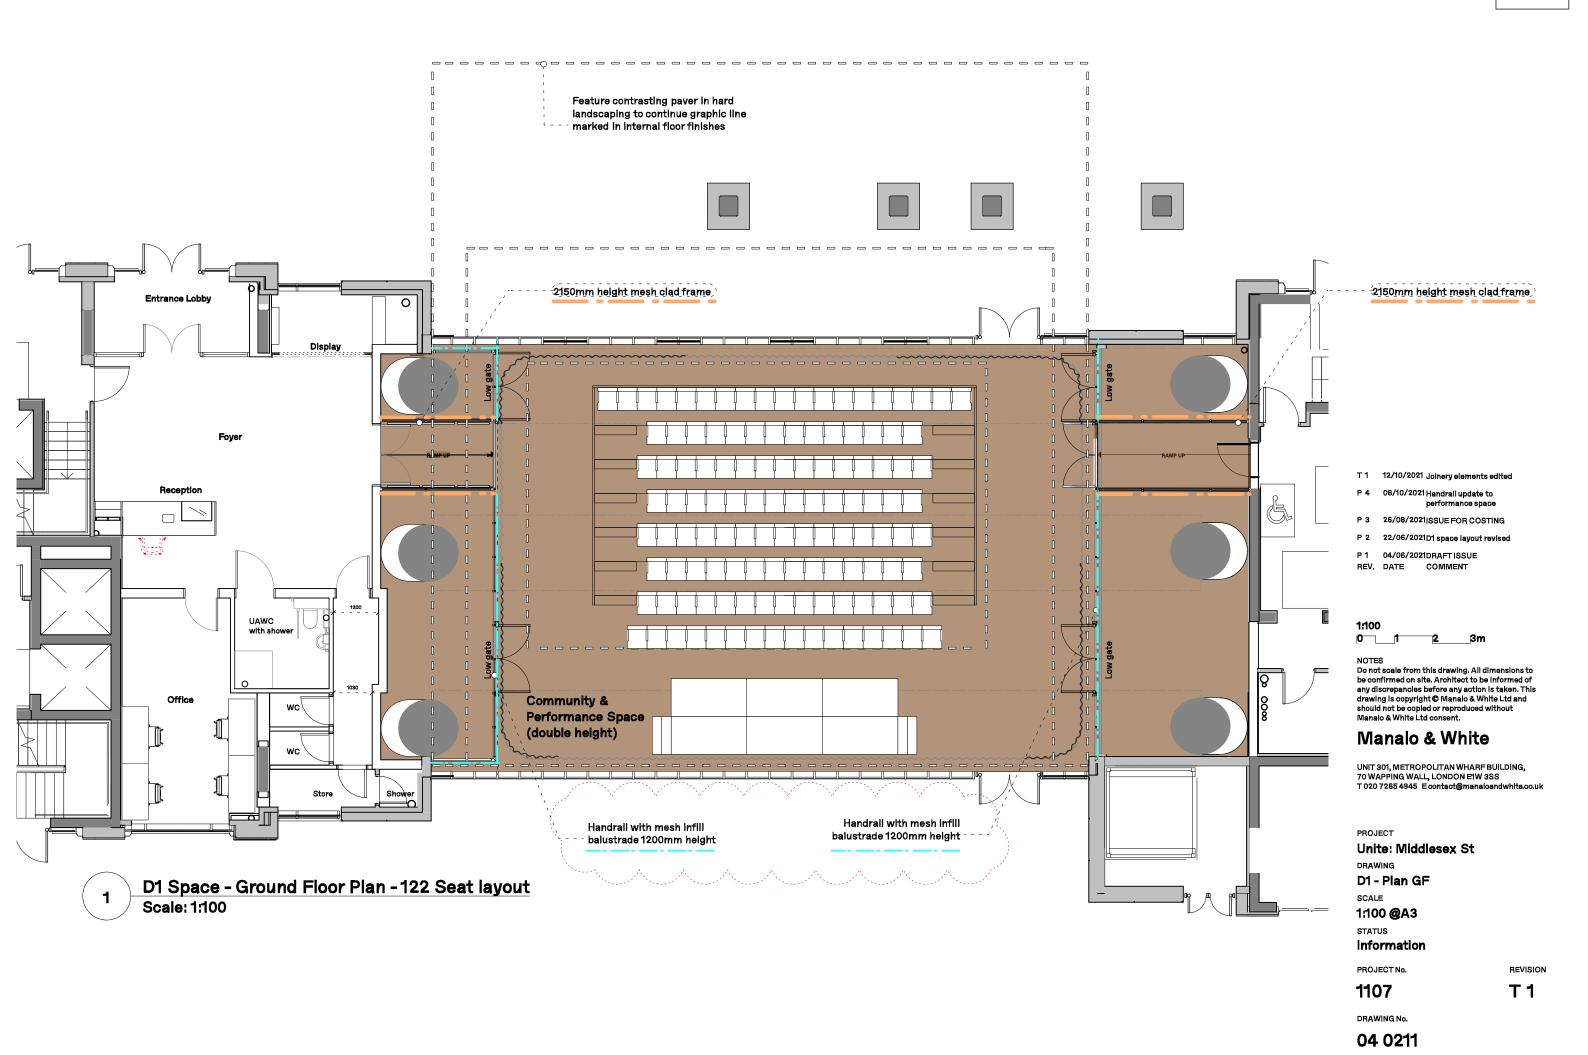

Scale: 1:100

T 1 12/10/2021 display case edited, loose furniture revised

P 4 26/08/2021ISSUE FOR COSTING

P 3 23/07/2021Revisions to L1 Internal layout, additional glazing to meeting

P 2 22/06/2021D1 space layout revised

P 1 04/06/2021DRAFTISSUE REV. DATE COMMENT

1:100

NOTES

Do not scale from this drawing. All dimensions to be confirmed on site. Architect to be informed of any discrepancies before any action is taken. This drawing is copyright © Manaio & White Ltd and should not be copied or reproduced without Manaio & White Ltd consent.

## Manalo & White

UNIT 301, METROPOLITAN WHARF BUILDING, 70 WAPPING WALL, LONDON ETW 3SS T 020 7265 4945 Econtact@manaloandwhite.co.uk

PROJECT

Unite: Middlesex St

DRAWING

D1 - Plan 1F

SCALE

1:100 @A3

STATUS

1107

Information

PROJECT N