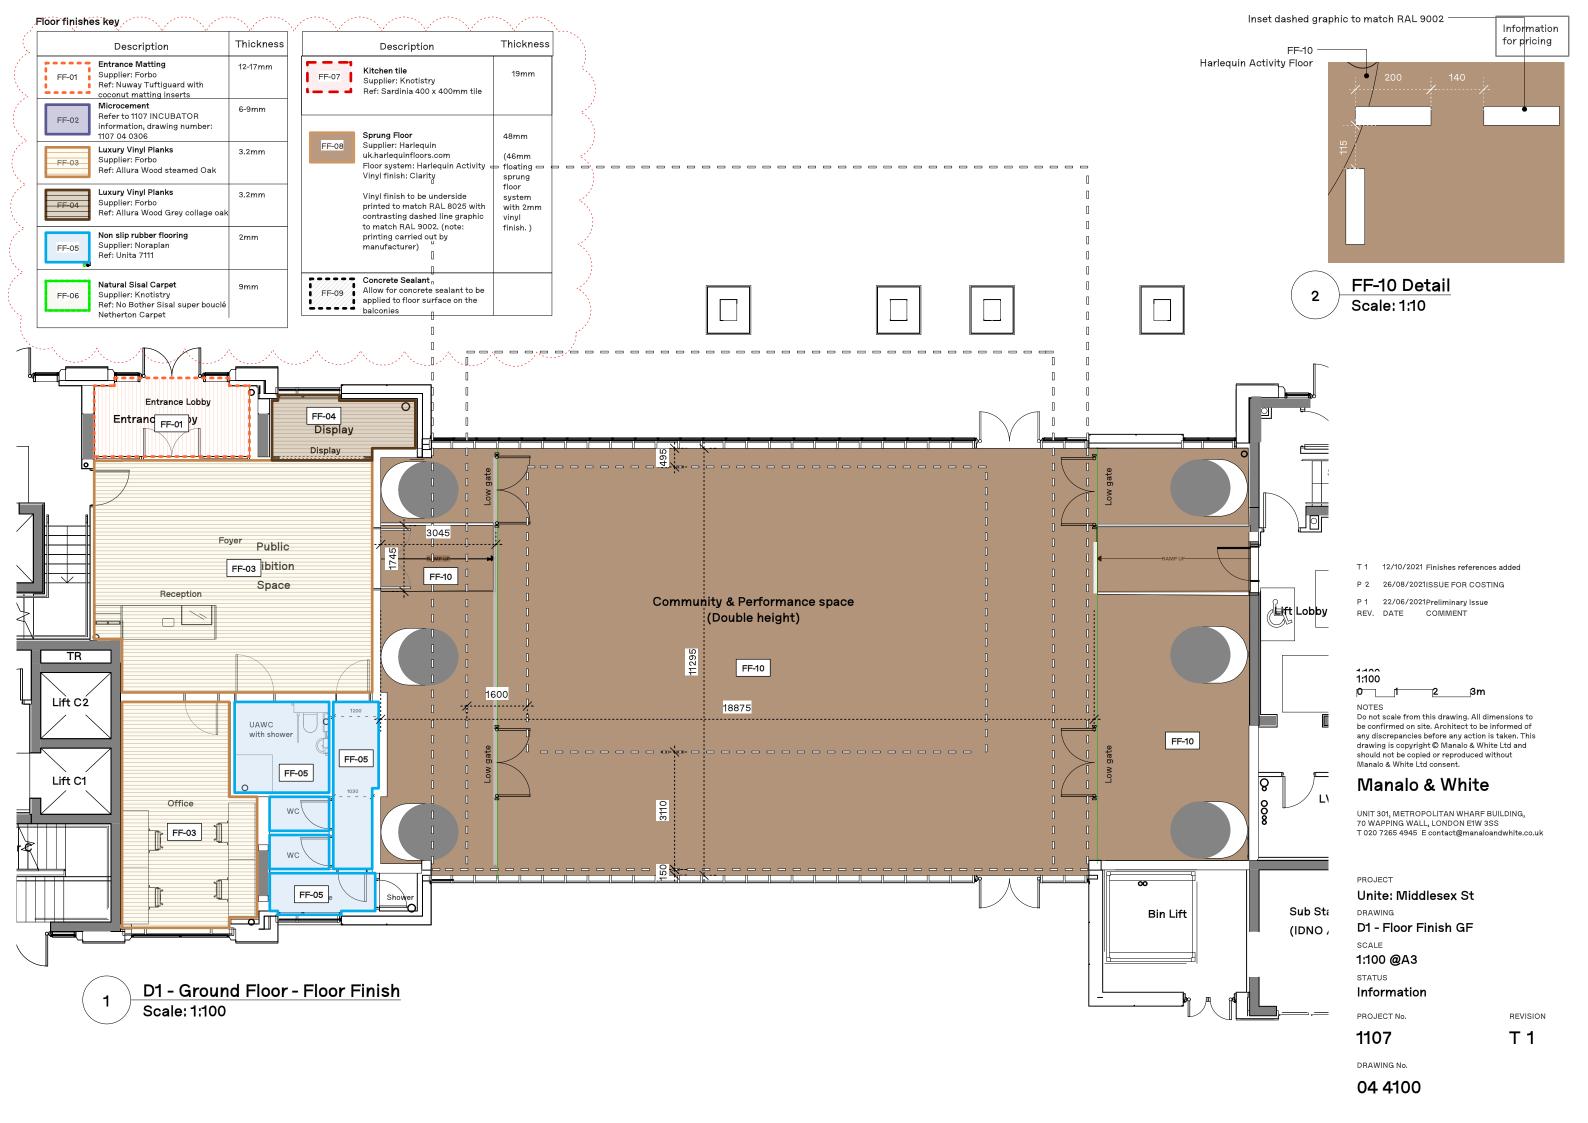

l glazing to meeting

P 2 22/06/2021D1 space layout revised

P 1 04/06/2021DRAFTISSUE REV. DATE COMMENT

1:100

NOTES

Do not scale from this drawing. All dimensions to be confirmed on site. Architect to be informed of any discrepancies before any action is taken. This drawing is copyright © Manaio & White Ltd and should not be copied or reproduced without Manaio & White Ltd consent.

## Manalo & White

UNIT 301, METROPOLITAN WHARF BUILDING, 70 WAPPING WALL, LONDON ETW 3SS T 020 7265 4945 Econtact@manaloandwhite.co.uk

PROJECT

Unite: Middlesex St

DRAWING

D1 - Plan 1F

SCALE

1:100 @A3

STATUS

1107

Information

PROJECT No. REVISION

T 1

DRAWING No.









Legend Userrequired power and data

Low Level DSO



DRAWING No.

T 1

1107

**1107** 

T 1

DRAWING No.





Wall finishes key