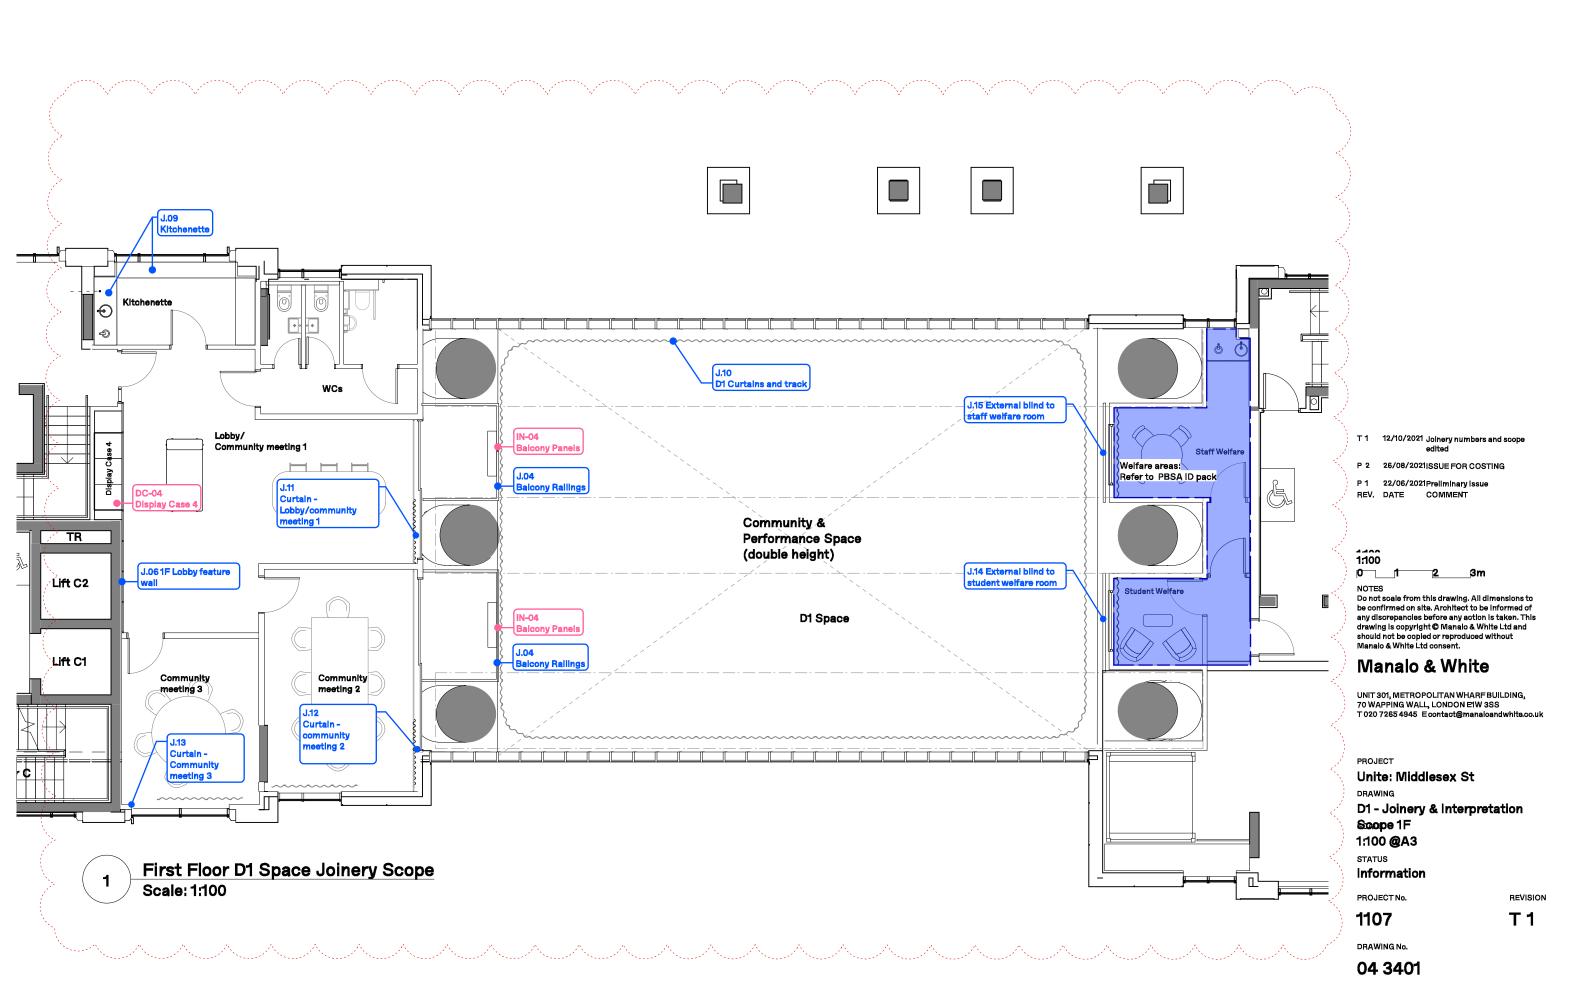

Scale: 1:100

T 1 12/10/2021 display case edited, loose furniture revised

P 4 26/08/2021ISSUE FOR COSTING

P 3 23/07/2021Revisions to L1 Internal layout, additional glazing to meeting

P 2 22/06/2021D1 space layout revised

P 1 04/06/2021DRAFTISSUE REV. DATE COMMENT

1:100

NOTES

Do not scale from this drawing. All dimensions to be confirmed on site. Architect to be informed of any discrepancies before any action is taken. This drawing is copyright © Manaio & White Ltd and should not be copied or reproduced without Manaio & White Ltd consent.

## Manalo & White

UNIT 301, METROPOLITAN WHARF BUILDING, 70 WAPPING WALL, LONDON ETW 3SS T 020 7265 4945 Econtact@manaloandwhite.co.uk

PROJECT

Unite: Middlesex St

DRAWING

D1 - Plan 1F

SCALE

1:100 @A3

STATUS

1107

Information

PROJECT No. REVISION

T 1

DRAWING No.

Legend Userrequired power and data

Low Level DSO