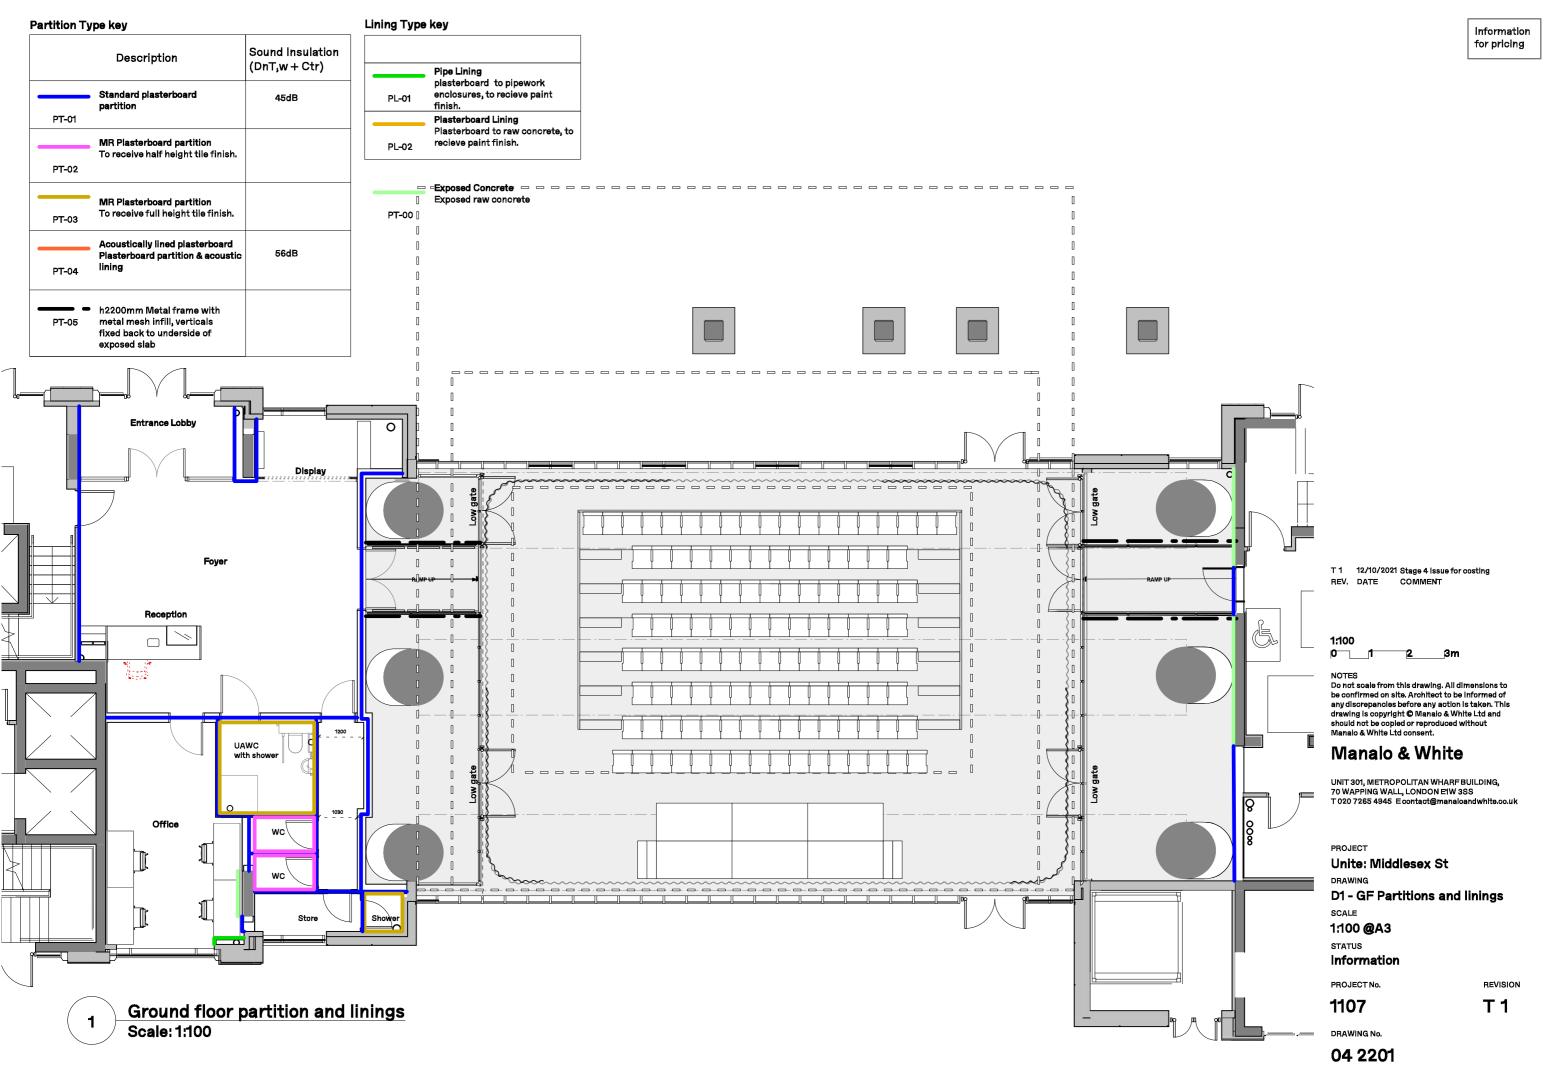

g to meeting

P 2 22/06/2021D1 space layout revised

P 1 04/06/2021DRAFTISSUE REV. DATE COMMENT

1:100

NOTES

Do not scale from this drawing. All dimensions to be confirmed on site. Architect to be informed of any discrepancies before any action is taken. This drawing is copyright © Manaio & White Ltd and should not be copied or reproduced without Manaio & White Ltd consent.

## Manalo & White

UNIT 301, METROPOLITAN WHARF BUILDING, 70 WAPPING WALL, LONDON ETW 3SS T 020 7265 4945 Econtact@manaloandwhite.co.uk

PROJECT

Unite: Middlesex St

DRAWING

D1 - Plan 1F

SCALE

1:100 @A3

STATUS

1107

Information

PROJECT No. REVISION

T 1

DRAWING No.









Legend Userrequired power and data

Low Level DSO



DRAWING No.

T 1

1107

**1107** 

T 1

DRAWING No.





Wall finishes key