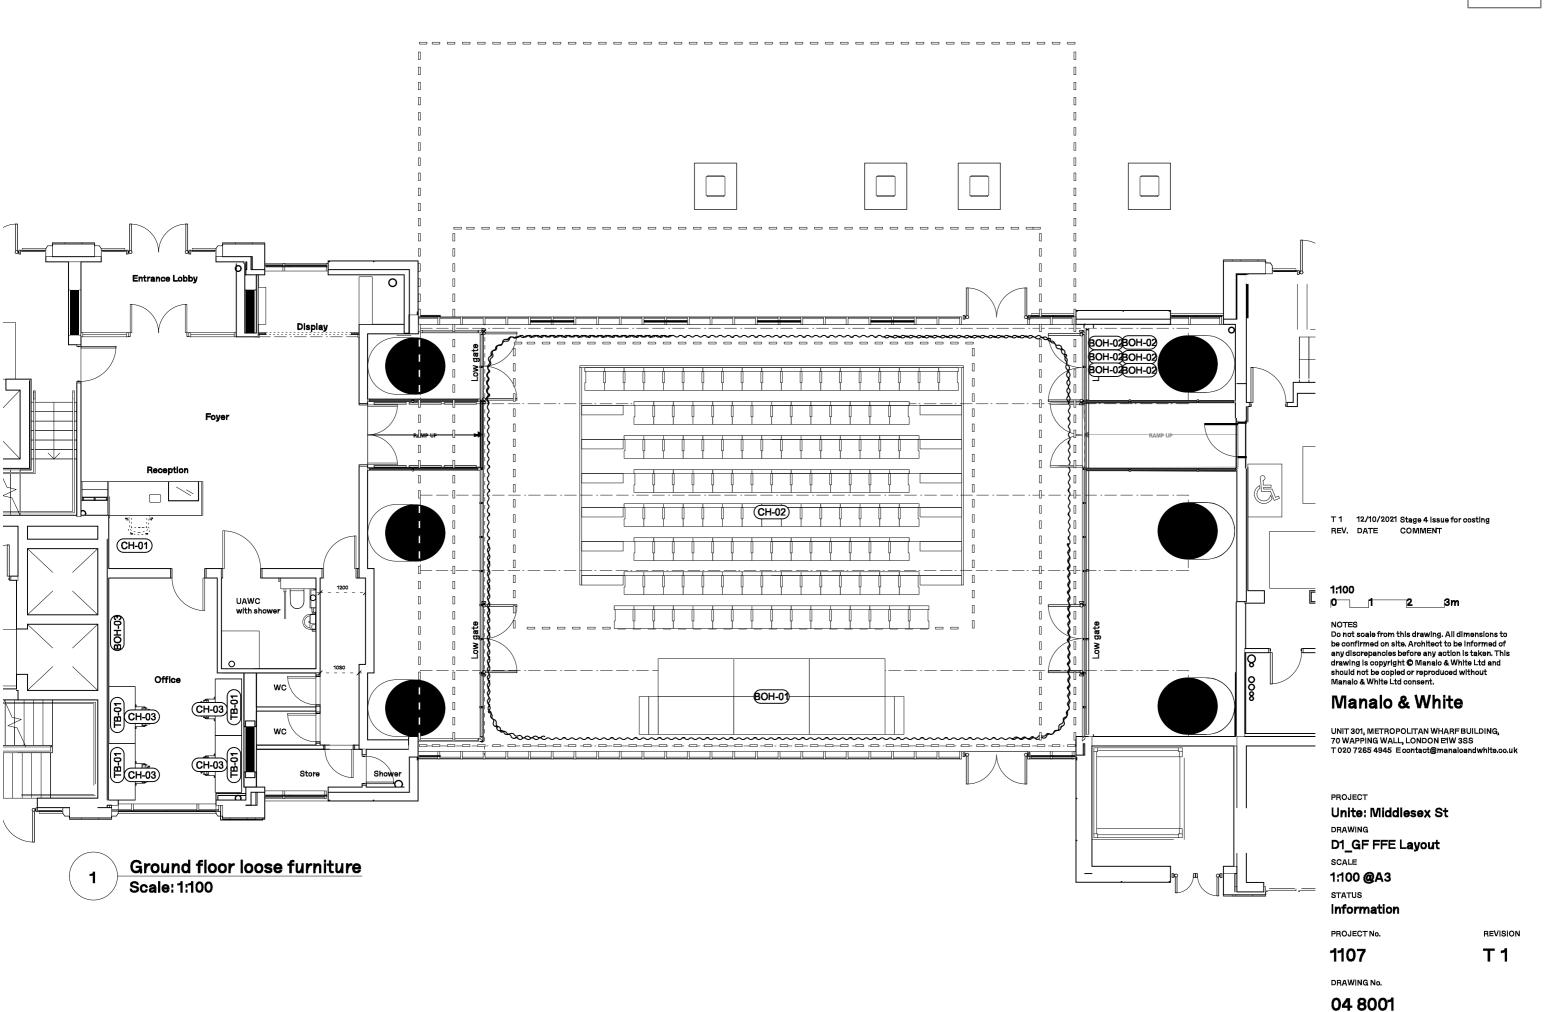

display case edited, loose furniture revised

P 4 26/08/2021ISSUE FOR COSTING

P 3 23/07/2021Revisions to L1 Internal layout, additional glazing to meeting

P 2 22/06/2021D1 space layout revised

P 1 04/06/2021DRAFTISSUE REV. DATE COMMENT

1:100

NOTES

Do not scale from this drawing. All dimensions to be confirmed on site. Architect to be informed of any discrepancies before any action is taken. This drawing is copyright © Manaio & White Ltd and should not be copied or reproduced without Manaio & White Ltd consent.

## Manalo & White

UNIT 301, METROPOLITAN WHARF BUILDING, 70 WAPPING WALL, LONDON ETW 3SS T 020 7265 4945 Econtact@manaloandwhite.co.uk

PROJECT

Unite: Middlesex St

DRAWING

D1 - Plan 1F

SCALE

1:100 @A3

STATUS

1107

Information

PROJECT No. REVISION

T 1

DRAWING No.









Legend Userrequired power and data

Low Level DSO



DRAWING No.

T 1

1107

**1107** 

T 1

DRAWING No.





Wall finishes key