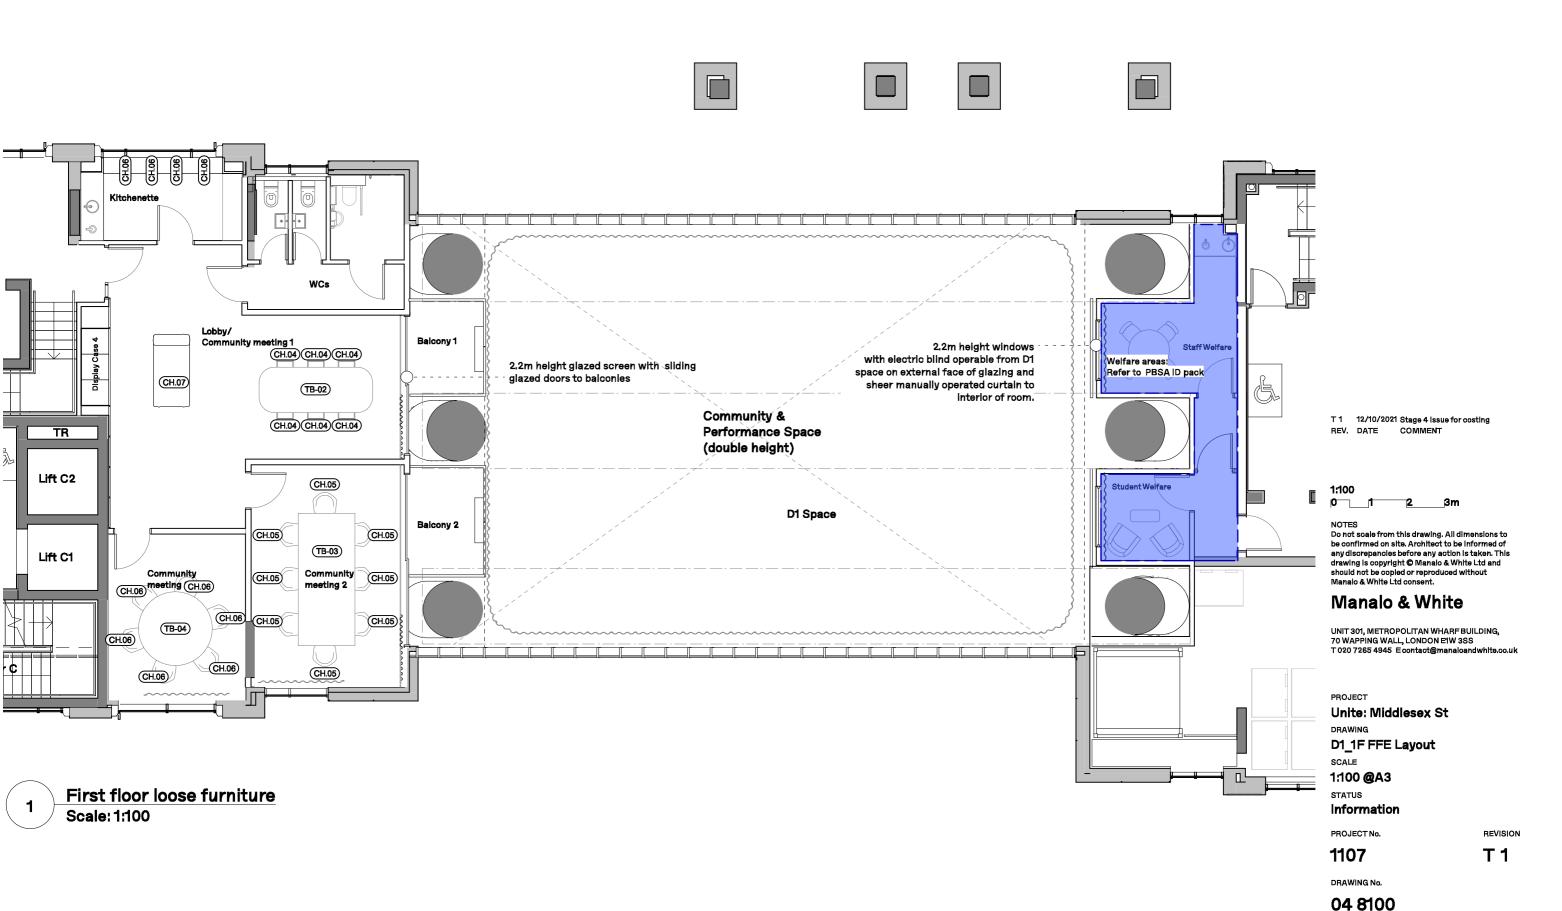

Scale: 1:100

T 1 12/10/2021 display case edited, loose furniture revised

P 4 26/08/2021ISSUE FOR COSTING

P 3 23/07/2021Revisions to L1 Internal layout, additional glazing to meeting

P 2 22/06/2021D1 space layout revised

P 1 04/06/2021DRAFTISSUE REV. DATE COMMENT

1:100

NOTES

Do not scale from this drawing. All dimensions to be confirmed on site. Architect to be informed of any discrepancies before any action is taken. This drawing is copyright © Manaio & White Ltd and should not be copied or reproduced without Manaio & White Ltd consent.

## Manalo & White

UNIT 301, METROPOLITAN WHARF BUILDING, 70 WAPPING WALL, LONDON ETW 3SS T 020 7265 4945 Econtact@manaloandwhite.co.uk

PROJECT

Unite: Middlesex St

DRAWING

D1 - Plan 1F

SCALE

1:100 @A3

STATUS

1107

Information

PROJECT No. REVISION

T 1

DRAWING No.

Legend Userrequired power and data

Low Level DSO