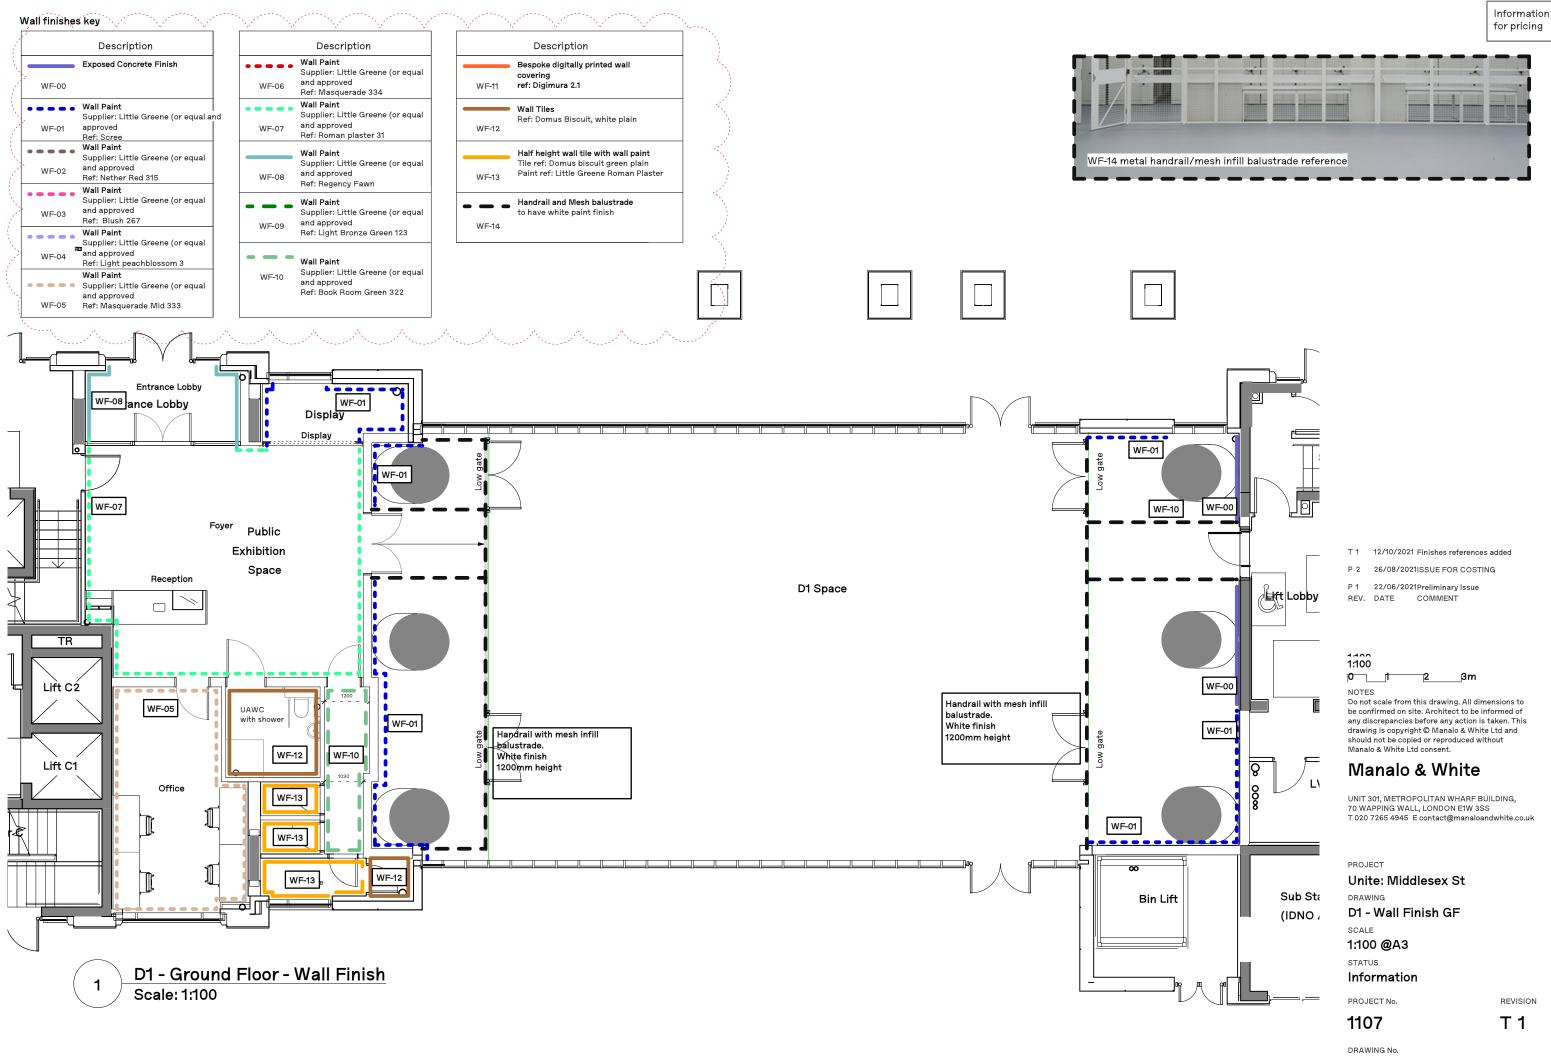

ernal layout, additional glazing to meeting

P 2 22/06/2021D1 space layout revised

P 1 04/06/2021DRAFTISSUE REV. DATE COMMENT

1:100

NOTES

Do not scale from this drawing. All dimensions to be confirmed on site. Architect to be informed of any discrepancies before any action is taken. This drawing is copyright © Manaio & White Ltd and should not be copied or reproduced without Manaio & White Ltd consent.

## Manalo & White

UNIT 301, METROPOLITAN WHARF BUILDING, 70 WAPPING WALL, LONDON ETW 3SS T 020 7265 4945 Econtact@manaloandwhite.co.uk

PROJECT

Unite: Middlesex St

DRAWING

D1 - Plan 1F

SCALE

1:100 @A3

STATUS

1107

Information

PROJECT No. REVISION

T 1

DRAWING No.









Legend Userrequired power and data

Low Level DSO



DRAWING No.

T 1

1107

**1107** 

T 1

DRAWING No.





Wall finishes key