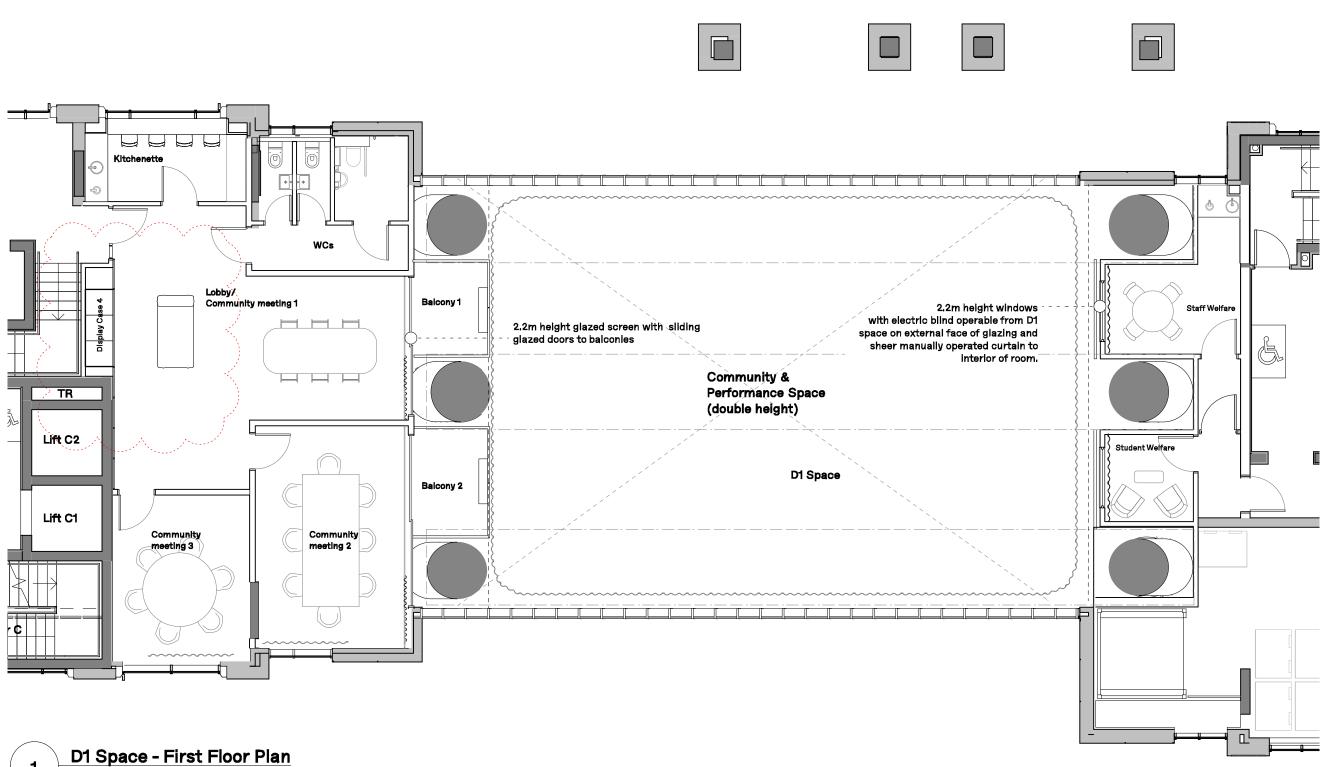

## Manalo & White

UNIT 301, METROPOLITAN WHARF BUILDING, 70 WAPPING WALL, LONDON ETW 3SS T 020 7265 4945 Econtact@manaloandwhite.co.uk

PROJECT

Unite: Middlesex St

DRAWING

D1 - Plan 1F

SCALE

1:100 @A3