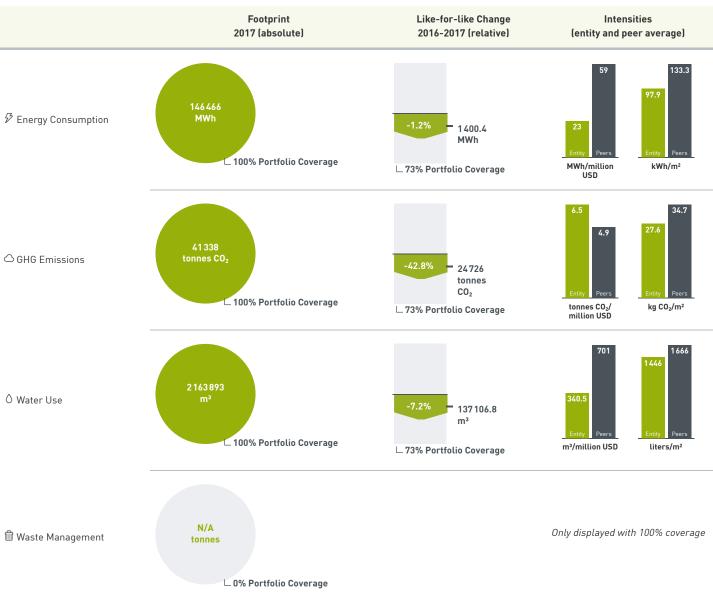

# **Portfolio Impact**

#### Impact Reduction Targets

|                          | Туре            | Long-term target | Baseline year | End year | 2017 target | Portfolio<br>coverage | Externally communicated |
|--------------------------|-----------------|------------------|---------------|----------|-------------|-----------------------|-------------------------|
| ∲ Energy                 | Intensity-based | 35.0%            | 2014          | 2025     | 10.0%       | 100.0                 | No                      |
| ⇔ ghg                    | Intensity-based | 50.0%            | 2014          | 2025     | 25.0%       | 100.0                 | No                      |
| 🛍 Waste                  | Absolute        | 100.0%           | 2014          | 2025     | 0.0%        | 100.0                 | No                      |
| 🖉 spare row cannot delet | e Absolute      | 0.0%             | 2014          | 2025     | 0.0%        | 0.0                   | No                      |