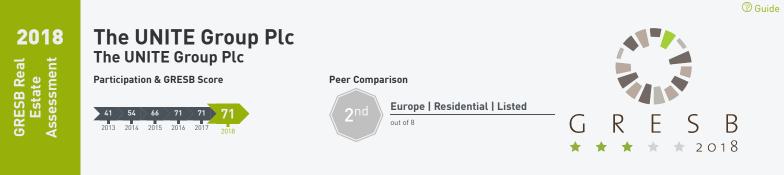

|                 | This Entity       |                                      | Peer Group (8 entities | )                                  |
|-----------------|-------------------|--------------------------------------|------------------------|------------------------------------|
| Entity & Peer   | Geography:        | Europe                               | Peer Group Geography:  | Europe                             |
| Group           | Sector:           | Residential                          | Peer Group Sector:     | Residential                        |
| Characteristics | Legal Status:     | Listed                               | Legal Status:          | Listed                             |
|                 | Total GAV:        | \$6.35 Billion                       | Average GAV:           | \$10.7 Billion                     |
|                 | Activity:         | Management and development of assets |                        |                                    |
|                 | Reporting period: | Calendar Year                        |                        |                                    |
|                 |                   |                                      |                        |                                    |
|                 |                   | Countries                            | Pe                     | er Group Countries                 |
|                 |                   | [100%] United Kingdom                |                        | [50%] United Kingdom               |
|                 |                   |                                      |                        | [37%] Germany                      |
|                 |                   |                                      |                        | [13%] Sweden                       |
|                 |                   |                                      |                        | [<1%] Austria                      |
|                 |                   |                                      |                        |                                    |
|                 |                   | Sectors                              | Pe                     | er Group Sectors                   |
|                 |                   | [100%] Residential, Student          |                        | [66%] Residential, Multi-family    |
|                 |                   | Housing                              |                        | [25%] Residential, Student Housing |
|                 |                   |                                      |                        | [9%] Residential, Family Homes     |
|                 |                   |                                      |                        | [<1%] Other 2                      |
|                 |                   |                                      |                        | [<1%] Other                        |
|                 |                   |                                      |                        | [<1%] Office                       |
|                 |                   |                                      |                        | [<1%] Retail, High Street          |
|                 |                   |                                      |                        | [<1%] Senior Homes                 |
|                 |                   |                                      |                        | [<1%] Parking (indoors)            |
|                 |                   |                                      |                        | [<1%] Hotel                        |
|                 |                   |                                      |                        |                                    |
|                 |                   |                                      |                        |                                    |
|                 |                   | Management Control                   | Pe                     | er Group Management Control        |
|                 |                   | [100%] Managed                       |                        | [88%] Managed                      |
|                 |                   |                                      |                        | [12%] Indirect                     |
|                 |                   |                                      |                        |                                    |