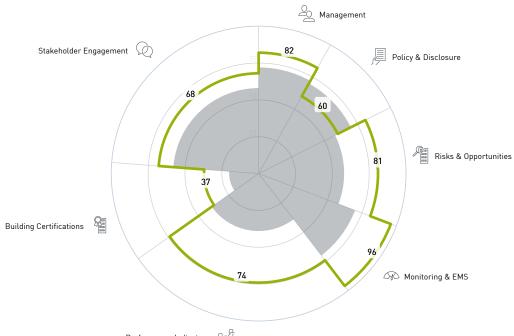

# **GRESB** Aspects

Performance Indicators

• This Entity Peer Group Average

| Aspect<br>Weight in GRESB Score         | This Entity               | Peer Group                                |                                                                                                                                                                                                                                                                                                                                                                                                                                                                                                                                                                                                                                                                                                                                                                                                                                                                                                                                                                                                                                                                                                                                                                                                                                                                                                                                                                                                                                                                                                                                                                                                                                                                                                                                                                                                                                                                                                                                                                                                                                                                                                                                | GRESB                                  |
|-----------------------------------------|---------------------------|-------------------------------------------|--------------------------------------------------------------------------------------------------------------------------------------------------------------------------------------------------------------------------------------------------------------------------------------------------------------------------------------------------------------------------------------------------------------------------------------------------------------------------------------------------------------------------------------------------------------------------------------------------------------------------------------------------------------------------------------------------------------------------------------------------------------------------------------------------------------------------------------------------------------------------------------------------------------------------------------------------------------------------------------------------------------------------------------------------------------------------------------------------------------------------------------------------------------------------------------------------------------------------------------------------------------------------------------------------------------------------------------------------------------------------------------------------------------------------------------------------------------------------------------------------------------------------------------------------------------------------------------------------------------------------------------------------------------------------------------------------------------------------------------------------------------------------------------------------------------------------------------------------------------------------------------------------------------------------------------------------------------------------------------------------------------------------------------------------------------------------------------------------------------------------------|----------------------------------------|
| Management 8.1%                         | 82 2-18                   | PEER<br>72 -10<br>AVERAGE                 | O Score 100                                                                                                                                                                                                                                                                                                                                                                                                                                                                                                                                                                                                                                                                                                                                                                                                                                                                                                                                                                                                                                                                                                                                                                                                                                                                                                                                                                                                                                                                                                                                                                                                                                                                                                                                                                                                                                                                                                                                                                                                                                                                                                                    | gresb<br>88<br>average                 |
| Policy & Disclosure 9.5%                | <b>60</b> <sup>₽</sup> +2 | PEER<br>70<br>AVERAGE                     | O Score 100                                                                                                                                                                                                                                                                                                                                                                                                                                                                                                                                                                                                                                                                                                                                                                                                                                                                                                                                                                                                                                                                                                                                                                                                                                                                                                                                                                                                                                                                                                                                                                                                                                                                                                                                                                                                                                                                                                                                                                                                                                                                                                                    | GRESB<br>82 +7<br>AVERAGE              |
| Risks & Opportunities 13.2%             | 81 <del>¤</del><br>+11    | PEER<br>58 -8<br>AVERAGE                  | O Score 100                                                                                                                                                                                                                                                                                                                                                                                                                                                                                                                                                                                                                                                                                                                                                                                                                                                                                                                                                                                                                                                                                                                                                                                                                                                                                                                                                                                                                                                                                                                                                                                                                                                                                                                                                                                                                                                                                                                                                                                                                                                                                                                    | GRESB<br>72 +5<br>AVERAGE              |
| K Monitoring & EMS 8.8%                 | 96                        | PEER<br>70 +12<br>AVERAGE                 | O Score 100                                                                                                                                                                                                                                                                                                                                                                                                                                                                                                                                                                                                                                                                                                                                                                                                                                                                                                                                                                                                                                                                                                                                                                                                                                                                                                                                                                                                                                                                                                                                                                                                                                                                                                                                                                                                                                                                                                                                                                                                                                                                                                                    | GRESB<br>74 ≯<br>AVERAGE               |
| Performance Indicators 25.6%            | <b>74</b> <sup>#</sup>    | PEER<br><b>39</b> <sup>2</sup><br>AVERAGE | O Score 100                                                                                                                                                                                                                                                                                                                                                                                                                                                                                                                                                                                                                                                                                                                                                                                                                                                                                                                                                                                                                                                                                                                                                                                                                                                                                                                                                                                                                                                                                                                                                                                                                                                                                                                                                                                                                                                                                                                                                                                                                                                                                                                    | GRESB<br>56 <sup>A</sup> +6<br>AVERAGE |
| Building Certifications 11%             | 37 🚚                      | PEER<br>20 -7<br>AVERAGE                  | Construction of the second sec | GRESB<br>51 +5<br>AVERAGE              |
| Stakeholder Engagement 23.8%            | 68 <u>×</u><br>-18        | PEER<br>58 -8<br>AVERAGE                  | Construction of the second sec | GRESB<br>71 +4<br>AVERAGE              |
| New Construction & Major Renovations 0% | 40 2                      | PEER<br>50 -3<br>AVERAGE                  | Competition of the second seco | GRESB<br>57 +6<br>AVERAGE              |