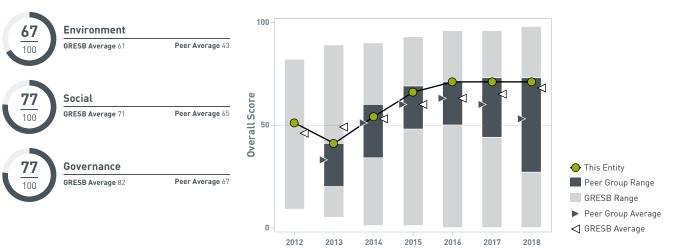

# The UNITE Group Plc

**GRESB Benchmark Report 2018** 

DATE: 27 Sep 2019 9:54:48am Fri UTC

# Table of Contents

| Scorecard                           | . 3 |
|-------------------------------------|-----|
| GRESB Aspects                       | 4   |
| Strengths & Opportunities           | 5   |
| Portfolio Impact                    | 6   |
| Entity & Peer Group Characteristics | 7   |
| Peer Group Constituents             | 7   |
| Validation                          | 8   |



### **GRESB** Model



## ESG Breakdown

#### Trend



Rankings



# **GRESB** Aspects



Performance Indicators

• This Entity Peer Group Average

| Aspect<br>Weight in GRESB Score         | This Entity               | Peer Group                                |