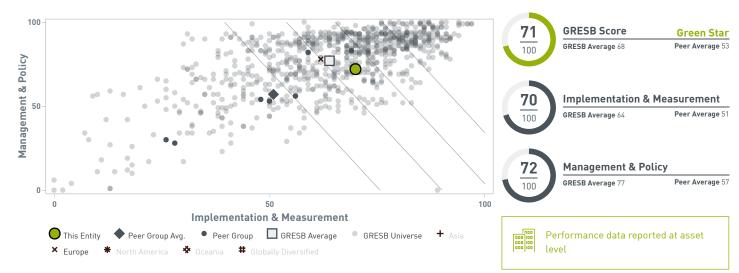

# The UNITE Group Plc

**GRESB Benchmark Report 2018** 

DATE: 27 Sep 2019 9:54:48am Fri UTC

# Table of Contents

| Scorecard                           | . 3 |
|-------------------------------------|-----|
| GRESB Aspects                       | 4   |
| Strengths & Opportunities           | 5   |
| Portfolio Impact                    | 6   |
| Entity & Peer Group Characteristics | 7   |
| Peer Group Constituents             | 7   |
| Validation                          | 8   |



### **GRESB** Model



## ESG Breakdown

#### Trend



Rankings



# **GRESB** Aspects



Performance Indicators

• This Entity Peer Group Average

| Aspect<br>Weight in GRESB Score         | This Entity               | Peer Group                                |