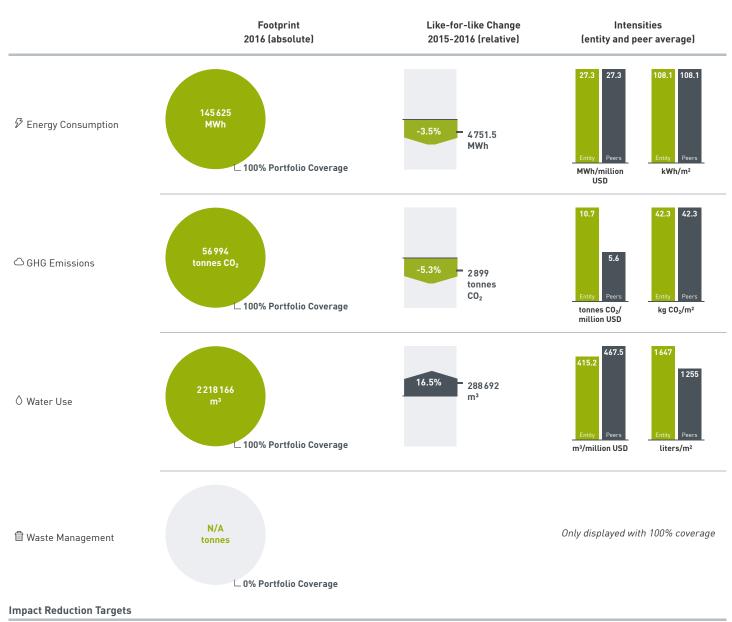

## **Portfolio Impact**

|                    | Туре            | Long-term target | Baseline year | End year | 2016 target | Portfolio<br>coverage | Externally communicated |
|--------------------|-----------------|------------------|---------------|----------|-------------|-----------------------|-------------------------|
| 🛆 GHG              | Absolute        | 0.0%             | 2014          | 2025     | -           | ≥75, ≤100%            | No                      |
| 🖉 GHG<br>Emissions | Intensity-based | 50.0%            | 2014          | 2025     | -           | ≥75, ≤100%            | No                      |