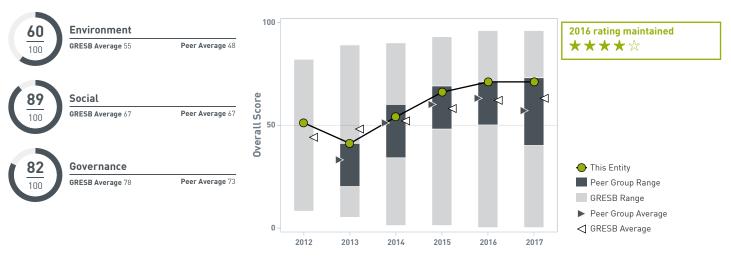

| 3   | 3 |
|---|-----------------------------------------------|-----|---|
|   | GRESB Aspects                                 |     | 4 |
|   | Portfolio Impact                              | . ! | 5 |
|   | Health & Well-being - Score & Peer comparison |     |   |
|   | Health & Well-being - GRESB Model             |     | 6 |
|   | Health & Well-being - Aspects                 |     |   |
|   | Health & Well-being - Rankings                |     | 6 |
|   | Entity & Peer Group Characteristics.          |     |   |
|   | Peer Group Constituents                       |     | 7 |
|   | Validation                                    |     | 7 |
|   |                                               |     |   |



## **GRESB** Model



## ESG Breakdown

## Trend







## **GRESB** Aspects



• This Entity Peer Group Average

| Aspect<br>Weight in GRESB Score         | This Entity                           | Peer Group                         |                |       |     | GRESB                                  |
|-----------------------------------------|---------------------------------------|------------------------------------|----------------|-------|-----|----------------------------------------|
| Management 8.8%                         | 100 🚚                                 | PEER<br>82 -10<br>AVERAGE          | Frequency      | Score | 100 | GRESB<br>88 <sup>7</sup> +3<br>AVERAGE |
| Policy & Disclosure 9.5%                | 58 <u>×</u>                           | PEER<br>70 <sup>№</sup><br>average | Frequency      | Score | 100 | GRESB