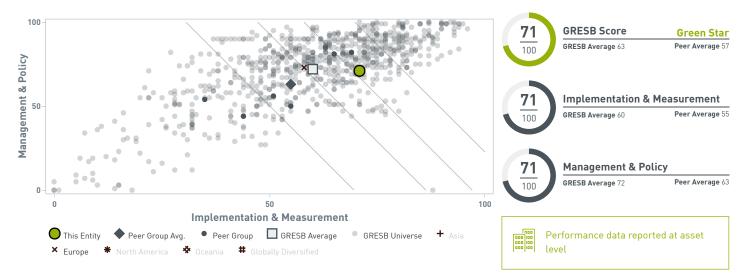

ontents

| S | corecard                                      | 3   | 3 |
|---|-----------------------------------------------|-----|---|
|   | GRESB Aspects                                 |     | 4 |
|   | Portfolio Impact                              | . ! | 5 |
|   | Health & Well-being - Score & Peer comparison |     |   |
|   | Health & Well-being - GRESB Model             |     | 6 |
|   | Health & Well-being - Aspects                 |     |   |
|   | Health & Well-being - Rankings                |     | 6 |
|   | Entity & Peer Group Characteristics.          |     |   |
|   | Peer Group Constituents                       |     | 7 |
|   | Validation                                    |     | 7 |
|   |                                               |     |   |



## **GRESB** Model



## ESG Breakdown

## Trend







## **GRESB** Aspects



• This Entity Peer Group Average

| Aspect<br>Weight in GRESB Score         | This Entity                           | Peer Group                         |                |       |     | GRESB                                  |
|-----------------------------------------|---------------------------------------|------------------------------------|----------------|-------|-----|----------------------------------------|
| Management 8.8%                         | 100 🚚                                 | PEER<br>82 -10<br>AVERAGE          | Frequency      | Score | 100 | GRESB<br>88 <sup>7</sup> +3<br>AVERAGE |
| Policy & Disclosure 9.5%                | 58 <u>×</u>                           | PEER<br>70 <sup>№</sup><br>average | Freque