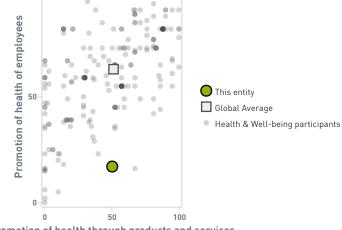

## Health & Well-being — Score & Peer comparison

Promotion of health through products and services

Aspects

| Aspect              | This Entity | Peer Group                             |                                                                                                                                                                                                                                                                                                                                                                                                                                                                                                                                                                                                                                                                                                                                                                                                                                                                                                                                                                                                                                                                                                                                                                                                                                                                                                                                                                                                                                                                                                                                                                                                                                                                                                                                                                                                                                                                                                                                                                                                                                                                                                                                | All H & W                  |
|---------------------|-------------|----------------------------------------|--------------------------------------------------------------------------------------------------------------------------------------------------------------------------------------------------------------------------------------------------------------------------------------------------------------------------------------------------------------------------------------------------------------------------------------------------------------------------------------------------------------------------------------------------------------------------------------------------------------------------------------------------------------------------------------------------------------------------------------------------------------------------------------------------------------------------------------------------------------------------------------------------------------------------------------------------------------------------------------------------------------------------------------------------------------------------------------------------------------------------------------------------------------------------------------------------------------------------------------------------------------------------------------------------------------------------------------------------------------------------------------------------------------------------------------------------------------------------------------------------------------------------------------------------------------------------------------------------------------------------------------------------------------------------------------------------------------------------------------------------------------------------------------------------------------------------------------------------------------------------------------------------------------------------------------------------------------------------------------------------------------------------------------------------------------------------------------------------------------------------------|----------------------------|
| Leadership & Policy | 6           | PEER<br>22 -11<br>AVERAGE              | C Score 100                                                                                                                                                                                                                                                                                                                                                                                                                                                                                                                                                                                                                                                                                                                                                                                                                                                                                                                                                                                                                                                                                                                                                                                                                                                                                                                                                                                                                                                                                                                                                                                                                                                                                                                                                                                                                                                                                                                                                                                                                                                                                                                    | GRESB<br>54 2<br>AVERAGE   |
| Operations          | 31          | PEER<br>63 <sup>A</sup> +23<br>AVERAGE | Augusta Aug                                                                                                                                                                                                                                            | GRESB<br>70 +15<br>AVERAGE |
| Products & Services | 53          | PEER<br>56 H13<br>AVERAGE              | Leader of the second se | GRESB<br>52 +17<br>AVERAGE |