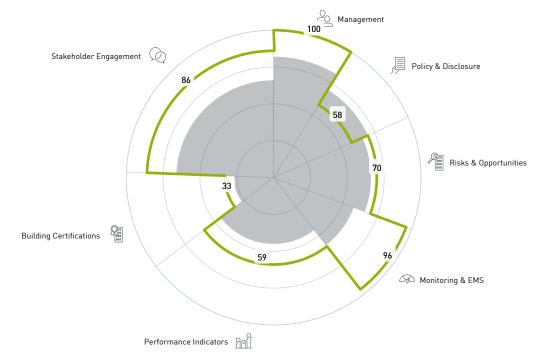

## **GRESB** Aspects

• This Entity Peer Group Average

| Aspect<br>Weight in GRESB Score         | This Entity                           | Peer Group                         |                |       |     | GRESB                                  |
|-----------------------------------------|---------------------------------------|------------------------------------|----------------|-------|-----|----------------------------------------|
| Management 8.8%                         | 100 🚚                                 | PEER<br>82 -10<br>AVERAGE          | Frequency      | Score | 100 | GRESB<br>88 <sup>7</sup> +3<br>AVERAGE |
| Policy & Disclosure 9.5%                | 58 <u>×</u>                           | PEER<br>70 <sup>№</sup><br>average | Frequency      | Score | 100 | GRESB<br>75 +4<br>AVERAGE              |
| Risks & Opportunities 12.4%             | 70 2                                  | PEER<br>66 2<br>-8<br>AVERAGE      | Frequency      | Score | 100 | GRESB<br>67<br>AVERAGE                 |
| Amonitoring & EMS 8.8%                  | 96 🐖                                  | PEER<br>58 2<br>-12<br>AVERAGE     | Frequency      | Score | 100 | GRESB<br>69 <del>7</del><br>AVERAGE    |
| Performance Indicators 25.2%            | 59 🐖                                  | PEER<br>45 🞜<br>AVERAGE            | Frequency      | Score | 100 |                                        |
| Building Certifications 10.9%           | 33 2-14                               | PEER<br>27 <sup>∑</sup><br>average | Frequency<br>0 | Score | 100 | GRESB<br>46 <sup>A</sup> +2<br>AVERAGE |
| Stakeholder Engagement 24.5%            | 86 #                                  | PEER<br>66 2<br>-3<br>AVERAGE      | Frequency      | Score | 100 | GRESB<br>67<br>+3<br>AVERAGE           |
| New Construction & Major Renovations 0% | <b>47</b> <sup>A</sup> <sub>+12</sub> | PEER<br>53 +9<br>AVERAGE           | Frequency      | Score | 100 | GRESB<br>51 +6<br>AVERAGE              |